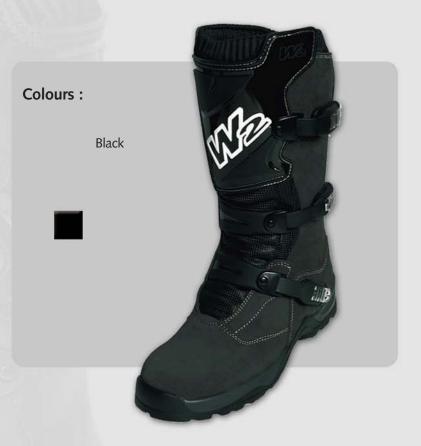

## **◆** ATV ADVENTURE ▶

A new 100% quad boot.

ATV Adventure Boot is supple for maximum flexibility. Very comfortable ATV Adventure is waterproof and breathable. For maximum safety, a strong plastic front assures total protection. Exclusive sole allows excellent grip on both nerf-bars and foot pegs. 3 Quick release buckles ensure a perfect fitment.