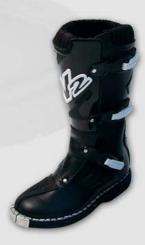

## **◆ JUNIOR BOOTS X445**

The new "Junior X445" is a racing boot for future champions. The reinforced molded plastics protect the legs and ankles.

- Available in size 32, 34, 36 and 38.
- 3 buckles.
- Black.