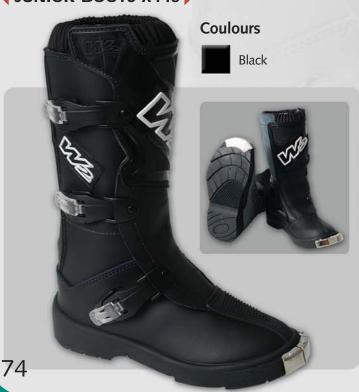

## **◆ JUNIOR BOOTS X445**

The new "Junior X445" is a racing boot for future champions. The reinforced molded plastics protect the legs and ankles.

- Available in size 32, 34, 36 and 38.
- 3 buckles.
- Black.