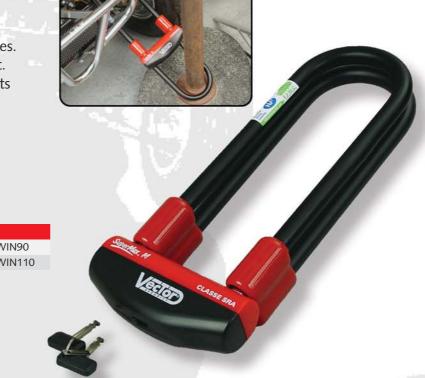

### **♦ SUPER MAX TWIN** ▶

- Two U locks in one.
- Pulling test resistance 9 tonnes.
- Patented design and concept.
- U lock can be used without its extension.

| Dimension    | Reference        |
|--------------|------------------|
| 90 x 290 mm  | RSUPERMAXTWIN90  |
| 110 x 300 mm | RSUPERMAXTWIN110 |