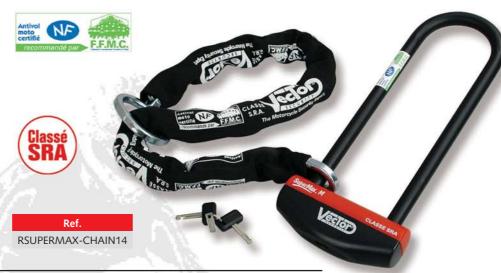

#### **◆ SUPER MAX CHAIN** ▶

- Hardened steel chain with 14 mm thick links.
- SUPER MAX M U Lock included (90x290 mm).
- Chain length 1 metre.
- Chain is covered with a nylon sleeve to protect the bike.
- Chain supplied with one end larger for a "lasso" type use.
- Classé SRA and FFMC recommended.