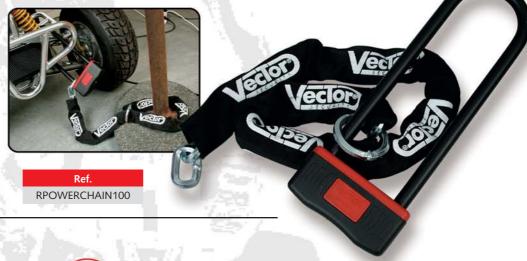

#### **♦ POWER CHAIN 100**

- Power Lok U lock (16 mm) and 1 metre length chain.
- Chain supplied with one end larger for a "lasso" type use.
- Chain is covered with a nylon sleeve to protect bike finish.
- Chrome molybdenum hardened chain.