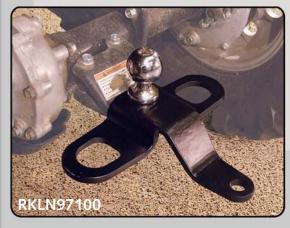

## 🖣 QUAD HITCH 🕨

- Universal fitment.
- Includes hardened mounting bolt.

Ref. RKLN97100 Trailer hitching ball. (see page 82)