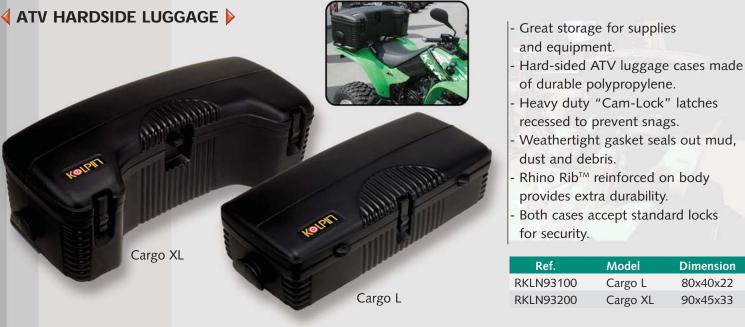

## ACCESSORIES

BUCKET HUGGER™ CONTOURED CARGO TRAY

- Designed to hold 5 gallon buckets, tools, Gun Grips<sup>™</sup>.
- Durable polypropylene double walled construction.
- Rhino Rib<sup>™</sup> reinforcement on bottom and body provides extra durability.
- Large molded side handles for easy carrying and tying down to the ATV.
- Mounting hardware included.
- Dimensions : 91,5x45,7x25,4 cm.

Ref. RKLN91710