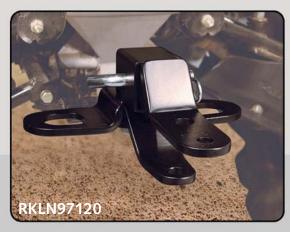

## 🖣 QUAD RECEIVER HITCH 🕨

- Universal fitment.
- Includes hardened mounting bolt.

Ref. RKLN97120