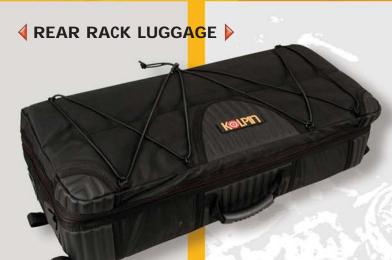

- Heavy duty water repellent exterior.
- Closed cell foam padding.
- Completely lined with black nylon.
- Rhino Rib<sup>™</sup> panels for extra durability and reinforcement.
- Web reinforced Velcro® attachments secure to any and all ATV racks.
- Collapsible design allows luggage to lay flat or keep standing positions.
- Adjustable interior Velcro® dividers.
- Mud Guards<sup>™</sup> zippers prevent debris from entering the case.
- Kolpin® molded zipper pulls.
- Black colour only available.

- DImensions: 88x40x22 cm.

Ref. RKLN91322

**♦ VALISE QUAD**

REDUCED DIMENSIONS

- Closed cell foam padding.
- Completely lined with black nylon.
- Rhino® Rib™ panels for extra durability and reinforcement.
- Web reinforcement Velcro® attachments secure to any and all ATV racks.
- Adjustable interior Velcro dividers.
- Mud Guards™ zippers prevent debris from entering the case.
- Collapsible design allows luggage to lay flat or keep standing position.
- Kolpin® molded zipper pulls.
- Black colour only available.
- 73x34x17 cm.