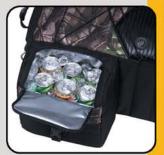

## **◆ MATRIX DELUXE CONTOURED CARGO BAG**

- Centre removable cooler features matrix grid interior to securely hold drinks.
- Thick padded backrest for confortable ride.
- Includes 2 removable gear bags with gusseted wet/dry compartments.
- Water and dirt repellent "Hydro shield" exterior.
- Colour: black or camouflage.
- Dimensions: 82x56x28 cm.