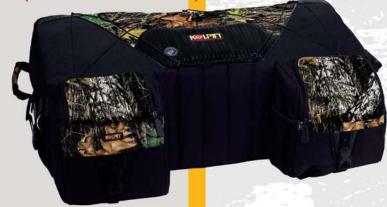

## **◆ MATRIX DELUXE CONTOURED CARGO BAG**

- Centre removable cooler features matrix grid interior to securely hold drinks.
- Thick padded backrest for confortable ride.
- Includes 2 removable gear bags with gusseted wet/dry compartments.
- Water and dirt repellent "Hydro shield" exterior.
- Colour: black or camouflage.
- Dimensions: 82x56x28 cm.

| Colour     | Ref.       |
|------------|------------|
| Black      | RKLN91122B |
| Camouflage | RKLN91121  |