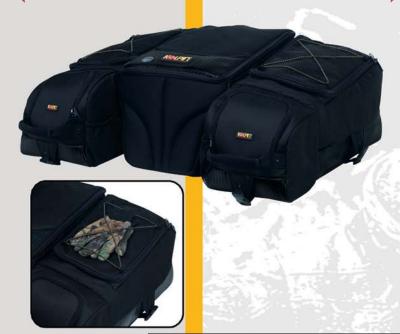

## **◆ MATRIX DELUXE CONTOURED CARGO BAG**

- Centre removable cooler features matrix grid interior to securely hold drinks.
- Thick padded backrest for confortable ride.
- Includes 2 removable gear bags with gusseted wet/dry compartments.
- Water and dirt repellent "Hydro shield" exterior.
- Colour: black or camouflage.
- Dimensions: 82x56x28 cm.

| Colour     | Ref.       |
|------------|------------|
| Black      | RKLN91122B |
| Camouflage | RKLN91121  |