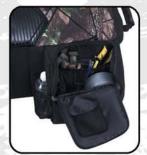

## **◆ MATRIX DELUXE CONTOURED CARGO BAG**

- Centre removable cooler features matrix grid interior to securely hold drinks.
- Thick padded backrest for confortable ride.
- Includes 2 removable gear bags with gusseted wet/dry compartments.
- Water and dirt repellent "Hydro shield" exterior.
- Colour: black or camouflage.
- Dimensions: 82x56x28 cm.