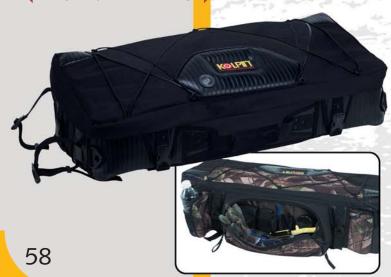

## **◆ MATRIX DELUXE CONTOURED CARGO BAG**

- Centre removable cooler features matrix grid interior to securely hold drinks.
- Thick padded backrest for confortable ride.
- Includes 2 removable gear bags with gusseted wet/dry compartments.
- Water and dirt repellent "Hydro shield" exterior.
- Colour: black or camouflage.
- Dimensions: 82x56x28 cm.

| Colour     | Ref.       |
|------------|------------|
| Black      | RKLN91122B |
| Camouflage | RKLN91121  |