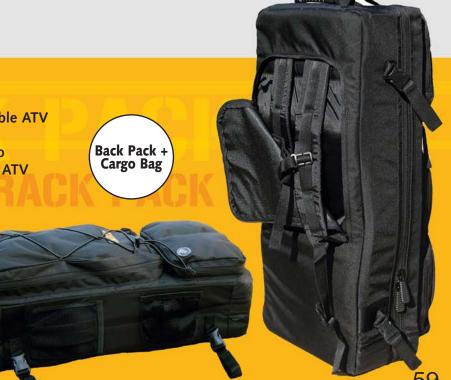

## **◆ ATV RACK PACK**

- Exclusive design easily converts from mountable ATV bag to a back pack.
- Web reinforced Velcro® attachments secure to any and all ATV racks and may remain on the ATV when the bag is used as a back pack.
- Heavy duty water repellent exterior.
- Closed cell foam padding.
- Rhino RibTM panels for extra durability and reinforcement.
- Mud GuardTM zippers prevent debris from entering the case.
- Kolpin molded zipper pulls.
- Black colour only available.
- Dimensions: 73x33x20 cm.

Ref. RKLN91922