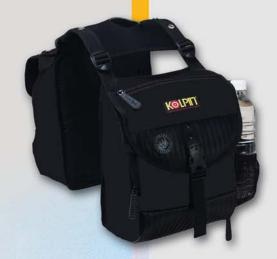

## **◀ FENDER BAG** ▶

- Bungee tie down for a secure fit.
- Water and dirt repellent "Hydro shield" exterior.
- Large water bottle/drink holder.
- Colour : black.
- Dimensions: 21x38x11 cm.

Ref.

RKLN92155