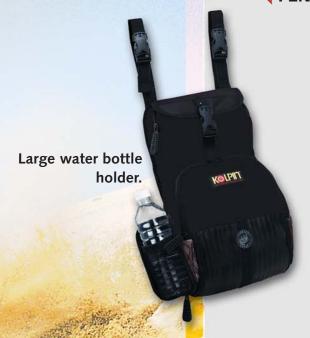

## **◀ TANK BAG** ▶

- Waterproof pouches.
- Bungee tie downs for a secure fit.
- Large water bottle holder.
- Colour : black.
- Dimensions: 25x20x10 cm.

Ref. RKLN92145