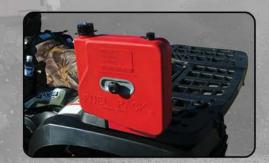

**◀ FUEL PACK** ▶

- High density cross-link polyethylene.
- Dimensions 68x63x35 cm
- Capacity: 12 litres.
- Colour : Red.

**▼ FUEL PACK JR.** 

PACK BRACKET QUICK FITMENT

KIT FOR FUEL PACK JR.

Ret.

RKLN89400

Quick fitting/Release system especially designed for Fuel Pack JR.

(Ref: RKLN89150)

- High density cross-link polyethylene.
- Dimensions 30x89x33 cm.
- Capacity: 4,75 litres.
- Colour : Red.

Ref.

RKLN89150