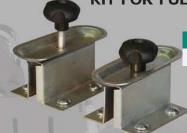

## ACCESSORIES

- 38 mm steel tubing for perimeter support.
- Universal fitting rack.
- Fold down tailgate.
- Width 95 cm.

Ref

RKLN53300

RKLN26310

RKLN26300

ADDITIONAL BRACKET
PLATE FOR THE GEARLOCK
& LOAD SYSTEM

Ref.

RKLN26310

**◆ GEARLOCK ♣ LOAD SYSTEM**

Ref.

RKLN26300

- Accomodates all Kolpin ATV bracket accessories.
- Universal quad fitment
- Includes all mounting hardware.

ATV WATER / FUEL BRACKET

Ref.