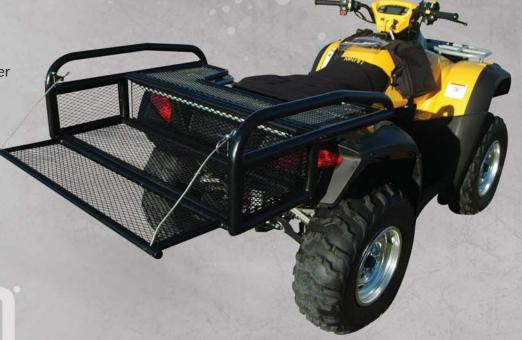

## ACCESSORIES

- 38 mm steel tubing for perimeter support.
- Universal fitting rack.
- Fold down tailgate.
- Width 95 cm.

Ref

RKLN53300

RKLN26310

RKLN26300

ADDITIONAL BRACKET
PLATE FOR THE GEARLOCK
& LOAD SYSTEM