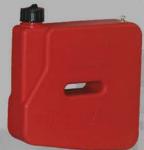

Quick fitting/Release system especially designed for Fuel Pack JR.

(Ref: RKLN89150)

- High density cross-link polyethylene.
- Dimensions 30x89x33 cm.
- Capacity: 4,75 litres.
- Colour : Red.

Ref.

RKLN89150