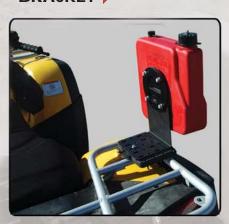

Ref.

RKLN26310

**◆ GEARLOCK ♣ LOAD SYSTEM**

Ref.

RKLN26300

- Accomodates all Kolpin ATV bracket accessories.
- Universal quad fitment
- Includes all mounting hardware.

ATV WATER / FUEL BRACKET

Ref.