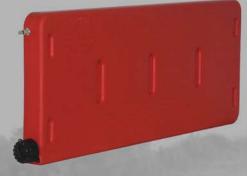

**◀ FUEL PACK** ▶

- High density cross-link polyethylene.
- Dimensions 68x63x35 cm
- Capacity: 12 litres.
- Colour : Red.

**▼ FUEL PACK JR.** 

PACK BRACKET QUICK FITMENT

KIT FOR FUEL PACK JR.

Ret.

RKLN89400