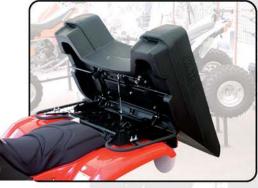

## ◀ ATV DUMP BOX ▶

- Fully hinged metal frame attaches the Dump Box to the original ATV rearrack.
- Universal fit.
- Rugged, polypropylene design.
- Hydraulic lift for easy dumping.
- Secure latch handle activates dump mechanism.
- Grooves in bottom channel water & debris.
- Dimensions : 96x109x27 cm.

Ref. RKLN93300