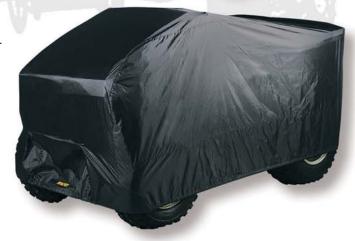

## **◆ ATV COVER**

- Made of durapoly nylon to withstand all weather elements.
- Rhino HideTM reinforced corners.
- Winch gusset.
- Colour : black.
- Tie down grommets.
  - L: KLN 95110: 198x127x91 cm.
  - XXL: KLN 95104: 244x132x from 89 to 130 cm.

Ref. XXL Ref. L RKLN95104 RKLN95110