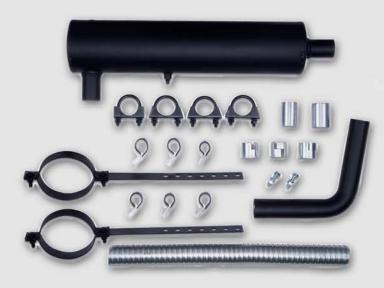

## **◆** ATV STEALTH EXHAUST SYSTEM™ ▶

- Engineered with an innovative high-flow/low-restriction spark arresting muffler.
- Quiets ATV exhaust noise by 50% with no loss in performance.
- Dyno test results, on some models, have actually revealed an increase in mid-range power and overall performance.
- Universal design fits any ATV with a four-stroke engine.
- All mounting hardware and detailed instructions included.

Ref. RKLN53500

Heat Shield. RKLN53510

HONDA RUBICON Bolt-on Adapter. + Honda TRX 250/300/400/450 **RKLN53520** 

HONDA and Universal Bolt-on Adapter. **RKLN53530** 

Short turn down outlet. **RKLN53540** 