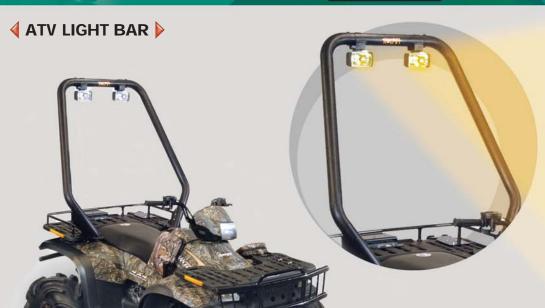

## ACCESSORIES

- |- Universal fit mounting system.
- Extruded aluminium frame for durability.
- Two 55 watt bulbs combined with the optical lens can deliver a 20 degree horizontal beam with up to 2600ft reflective range.
- All wiring included with handy on/off switch.
- Rhino RibTM corners for added structural support.