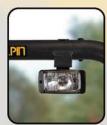

## ACCESSORIES



- |- Universal fit mounting system.
- Extruded aluminium frame for durability.
- Two 55 watt bulbs combined with the optical lens can deliver a 20 degree horizontal beam with up to 2600ft reflective range.
- All wiring included with handy on/off switch.
- Rhino RibTM corners for added structural support.

Ref. RKLN97600



Easy ON/OFF switch.



2 replaceable 55w lights.

## **◆ TOOL PRESS® BRACKET** ▶



Ref.

KOLPIN

 Heavy duty metal brackets will securely hold two long handled tools like axes, shovels, post hole diggers, etc.

- Two metal brackets with thick rubber lining clamps tool handles and locks securely.
- Holds short handled tools in vertical position.



## **◆ ATV RECOVERY STRAP**



- Black, rugged nylon strap with yellow Kolpin logo.
- 15 ft. in length
- Forged steel hooks with safety clips.
- 10,000 lb. tensile strength.