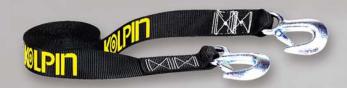

## **◆ ATV RECOVERY STRAP**

- Black, rugged nylon strap with yellow Kolpin logo.
- 15 ft. in length
- Forged steel hooks with safety clips.
- 10,000 lb. tensile strength.