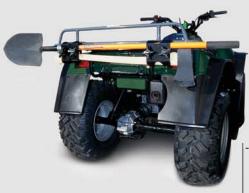

## **◆ TOOL PRESS® BRACKET** ▶

Ref.

KOLPIN

 Heavy duty metal brackets will securely hold two long handled tools like axes, shovels, post hole diggers, etc.

- Two metal brackets with thick rubber lining clamps tool handles and locks securely.
- Holds short handled tools in vertical position.