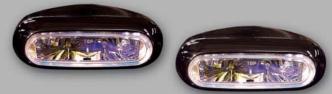

- Durable, high impact constructed 55 watt halogen trail lights.
- Universal mounting bracket.
- Preassembled wiring with on/off switch.
- Mounting hardware and instructions included.

Ref. RKLN97720