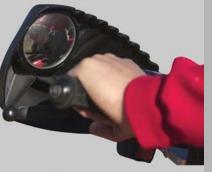

## HAND GUARD WITH MIRROR

- Constructed of durable
- molded polyurethane.
- 3" fisheye mirror included.
- Universal fit.
- 2 pieces in kit.
- All mounting hardware included.

Ref. RKLN97300

GEL-TECH SEAT COVER