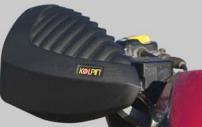

## HAND GUARD WITH MIRROR

- Constructed of durable
- molded polyurethane.
- 3" fisheye mirror included.
- Universal fit.
- 2 pieces in kit.
- All mounting hardware included.

Ref. RKLN97300

GEL-TECH SEAT COVER