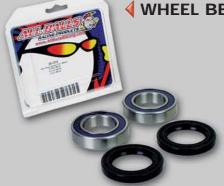

## MAINTENANCE

All balls wheel bearing and seal kits contain all of the bearings and seals required to re-fit 2 wheels. The All Balls bearing is a premium OEM quality, hi-speed-bearing featuring low drag, double lip rubber seals which provide superior exclusion of water and dirt and improved grease retention. The All Balls, type TC, Nitrile Elastomer wheel seals are specifically designed to keep out water and dirt.