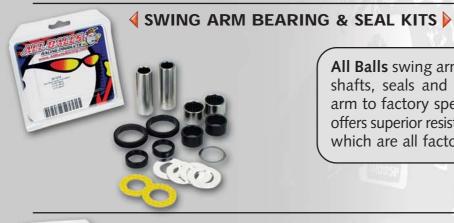

All Balls swing arm repair kits contain all of the bearings, shafts, seals and bushings required to rebuild a swing arm to factory specifications. The Teflon® coated washer offers superior resistance to dirt, water and lack of lubrication which are all factors leading to premature failure.