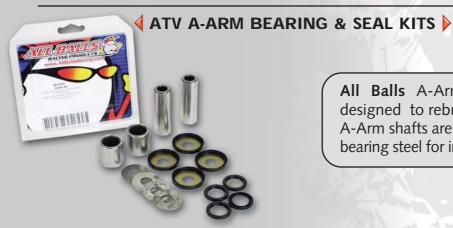

All Balls A-Arm kits are direct OE replacements designed to rebuild the A-Arm to factory specification. A-Arm shafts are manufactured with 52100 heat-treated bearing steel for improved performance and extended life.