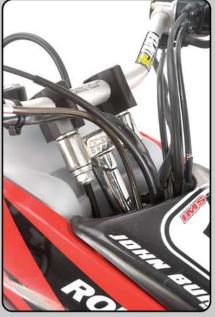

**♦** STEERING STEMS ►

These **IMS Roll Design** steering stems have been used from day one by the world's best ATV pilots. They have an anti-vibration design, and are made from 17-4 cast stainless steel . The head and base is integrated with a 4130 shaft and certified tag welded joints means these are the strongest stems available on the market. Recommended to be used with the **IMS Roll Design** anti-vibration handlebar clamps (see page 105).

G

N

Shown with the anti-vibration handlebar clamps. (See page 105).