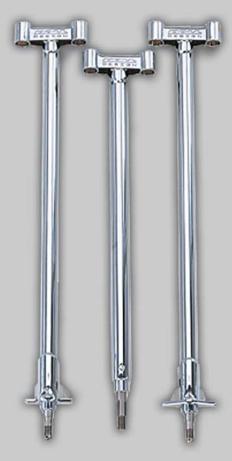

**♦** STEERING STEMS ►

These **IMS Roll Design** steering stems have been used from day one by the world's best ATV pilots. They have an anti-vibration design, and are made from 17-4 cast stainless steel . The head and base is integrated with a 4130 shaft and certified tag welded joints means these are the strongest stems available on the market. Recommended to be used with the **IMS Roll Design** anti-vibration handlebar clamps (see page 105).

|            |          | Ref             | Length |
|------------|----------|-----------------|--------|
| Honda      | TRX 450R | RIMS 600        | +25 mm |
| Polaris    | Predator | RIMS 601        | +25 mm |
| Bombardier | DS650    | <b>RIMS 602</b> | +25 mm |
| Yamaha     | YFZ450   | RIMS 603        | +25 mm |
| Suzuki     | LTZ 400  | RIMS 604        | +25 mm |
| Kawasaki   | KFX 400  | RIMS 604        | +25 mm |
| Kawasaki   | KFX 700  | RIMS 605        | +25 mm |