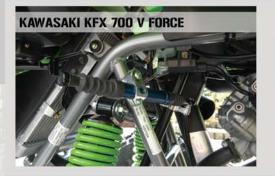

**♦** STEERING STEMS ►

These **IMS Roll Design** steering stems have been used from day one by the world's best ATV pilots. They have an anti-vibration design, and are made from 17-4 cast stainless steel . The head and base is integrated with a 4130 shaft and certified tag welded joints means these are the strongest stems available on the market. Recommended to be used with the **IMS Roll Design** anti-vibration handlebar clamps (see page 105).

|            |          | Ref             | Length |
|------------|----------|-----------------|--------|
| Honda      | TRX 450R | RIMS 600        | +25 mm |
| Polaris    | Predator | RIMS 601        | +25 mm |
| Bombardier | DS650    | <b>RIMS 602</b> | +25 mm |
| Yamaha     | YFZ450   | RIMS 603        | +25 mm |
| Suzuki     | LTZ 400  | RIMS 604        | +25 mm |
| Kawasaki   | KFX 400  | RIMS 604        | +25 mm |
| Kawasaki   | KFX 700  | RIMS 605        | +25 mm |