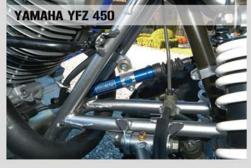

|
| KFX 400          | 02-05 | R25KA01.01MX4 |
| KFX 700          | 04-05 | R25KA07.01    |
| SUZUKI           |       |               |
| LTZ 400          | 02-05 | R25SU04.04MX4 |
| YAMAHA           |       |               |
| YFM 350R Warrior | 04-05 | R25YA03.01MX  |
| YFZ 450          | 04-05 | R25YA04.04MX  |
| YFM 660 Raptor   | 02-05 | R25YA06.01MX  |
| HONDA            |       |               |
| TRX 450 EX       | 04-05 | R25HO04.01MX  |
| кумсо            |       |               |
| KXR 250 Sport    | 03-05 | R25KY02.01MX4 |
| POLARIS          |       |               |
| Predator 500     | 03-05 | R25BO06.01MX4 |
| BOMBARDIER       |       |               |
| DS 650           | 04-05 | R25BO06.01MX4 |
|                  |       |               |







**♦** STEERING STEMS ►









These **IMS Roll Design** steering stems have been used from day one by the world's best ATV pilots. They have an anti-vibration design, and are made from 17-4 cast stainless steel . The head and base is integrated with a 4130 shaft and certified tag welded joints means these are the strongest stems available on the market. Recommended to be used with the **IMS Roll Design** anti-vibration handlebar clamps (see page 105).

|            |          | Ref             | Length |
|------------|----------|-----------------|--------|
| Honda      | TRX 450R | RIMS 600        | +25 mm |
| Polaris    | Predator | RIMS 601        | +25 mm |
| Bombardier | DS650    | <b>RIMS 602</b> | +25 mm |
| Yamaha     | YFZ450   | RIMS 603        | +25 mm |
| Suzuki     | LTZ 400  | RIMS 604        | +25 m