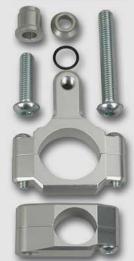

## ACCESSORIES

These new Toby racing steering dampers are specially designed for the ATV. The body is made of 7075 alloy, the axle of C45 polished steel and all the brackets are made of anodized aluminium. Adjustable in 19 different positions.

TOBY

| KAWASAKI         | Year  | Reference     |
|------------------|-------|---------------|
| KFX 400          | 02-05 | R25KA01.01MX4 |
| KFX 700          | 04-05 | R25KA07.01    |
| SUZUKI           |       |               |
| LTZ 400          | 02-05 | R25SU04.04MX4 |
| YAMAHA           |       |               |
| YFM 350R Warrior | 04-05 | R25YA03.01MX  |
| YFZ 450          | 04-05 | R25YA04.04MX  |
| YFM 660 Raptor   | 02-05 | R25YA06.01MX  |
| HONDA            |       |               |
| TRX 450 EX       | 04-05 | R25HO04.01MX  |
| кумсо            |       |               |
| KXR 250 Sport    | 03-05 | R25KY02.01MX4 |
| POLARIS          |       |               |
| Predator 500     | 03-05 | R25BO06.01MX4 |
| BOMBARDIER       |       |               |
| DS 650           | 04-05 | R25BO06.01MX4 |
|                  |       |               |