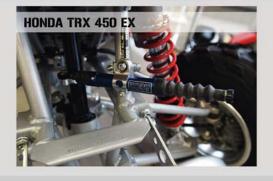

## ACCESSORIES

These new Toby racing steering dampers are specially designed for the ATV. The body is made of 7075 alloy, the axle of C45 polished steel and all the brackets are made of anodized aluminium. Adjustable in 19 different positions.

TOBY

| KAWASAKI         | Year  | Reference     |
|------------------|-------|---------------|
| KFX 400          | 02-05 | R25KA01.01MX4 |
| KFX 700          | 04-05 | R25KA07.01    |
| SUZUKI           |       |               |
| LTZ 400          | 02-05 | R25SU04.04MX4 |
| YAMAHA           |       |               |
| YFM 350R Warrior | 04-05 | R25YA03.01MX  |
| YFZ 450          | 04-05 | R25YA04.04MX  |
| YFM 660 Raptor   | 02-05 | R25YA06.01MX  |
| HONDA            |       |               |
| TRX 450 EX       | 04-05 | R25HO04.01MX  |
| кумсо            |       |               |
| KXR 250 Sport    | 03-05 | R25KY02.01MX4 |
| POLARIS          |       |               |
| Predator 500     | 03-05 | R25BO06.01MX4 |
| BOMBARDIER       |       |               |
| DS 650           | 04-05 | R25BO06.01MX4 |
|                  |       |               |