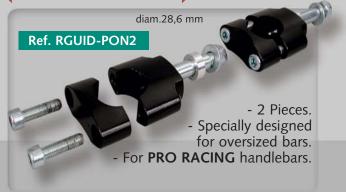

uality.
- Curved specially for quads.
- Reinforcement bar.
- 4 colours.



| Colour   | Reference         |
|----------|-------------------|
| BLUE     | RGUID01BLEU       |
| RED      | RGUID02ROUGE      |
| GOLD     | RGUID03OR         |
| TITANIUM | RGUID04ANTHRACITE |



- Aluminium 7010 Aircraft quality.
- Curved specially for quads.
- Diameter 28,6 mm
- Thickness 5 mm.
- 2 colours.
- Must be used with below clamps.

| Colour   | Reference         |
|----------|-------------------|
| GOLD     | RGUID05OR         |
| TITANIUM | RGUID06ANTHRACITE |



## **∢** RACING HAND GUARDS ▶

- For mx bikes or quads.
- Fixing kit included.
- Universal fit although not available for some types of quads.

| Colour | Reference |
|--------|-----------|
| BLACK  | RCE79001B |
| RED    | RCE79001R |





## **◆ UNIVERSAL CLAMPS**