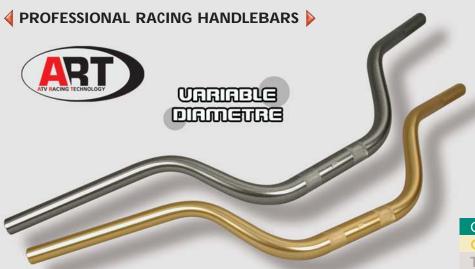

- Aluminium 7010 Aircraft quality.
- Curved specially for quads.
- Diameter 28,6 mm
- Thickness 5 mm.
- 2 colours.
- Must be used with below clamps.

| Colour   | Reference         |
|----------|-------------------|
| GOLD     | RGUID05OR         |
| TITANIUM | RGUID06ANTHRACITE |