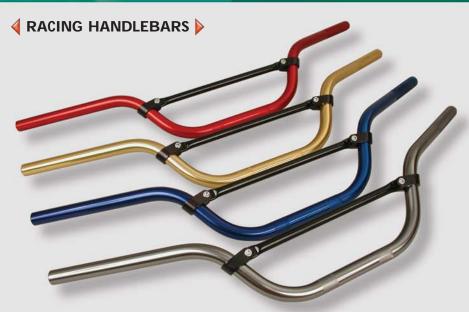

## ACCESSORIES

- Aluminium 7010 Aircraft quality.
- Curved specially for quads.
- Reinforcement bar.
- 4 colours.

| Colour   | Reference         |
|----------|-------------------|
| BLUE     | RGUID01BLEU       |
| RED      | RGUID02ROUGE      |
| GOLD     | RGUID03OR         |
| TITANIUM | RGUID04ANTHRACITE |