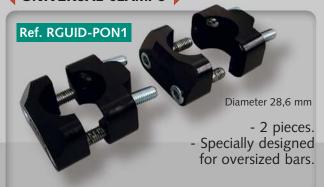

r quads.
- Reinforcement bar.
- 4 colours.



| Colour   | Reference         |
|----------|-------------------|
| BLUE     | RGUID01BLEU       |
| RED      | RGUID02ROUGE      |
| GOLD     | RGUID03OR         |
| TITANIUM | RGUID04ANTHRACITE |



- Aluminium 7010 Aircraft quality.
- Curved specially for quads.
- Diameter 28,6 mm
- Thickness 5 mm.
- 2 colours.
- Must be used with below clamps.

| Colour   | Reference         |
|----------|-------------------|
| GOLD     | RGUID05OR         |
| TITANIUM | RGUID06ANTHRACITE |



## **∢** RACING HAND GUARDS ▶

- For mx bikes or quads.
- Fixing kit included.
- Universal fit although not available for some types of quads.

| Colour | Reference |
|--------|-----------|
| BLACK  | RCE79001B |
| RED    | RCE79001R |





## **◆ UNIVERSAL CLAMPS**