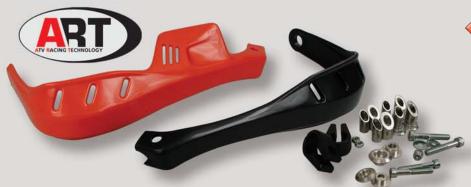

## **∢** RACING HAND GUARDS ▶

- For mx bikes or quads.
- Fixing kit included.
- Universal fit although not available for some types of quads.

| Colour | Reference |
|--------|-----------|
| BLACK  | RCE79001B |
| RED    | RCE79001R |