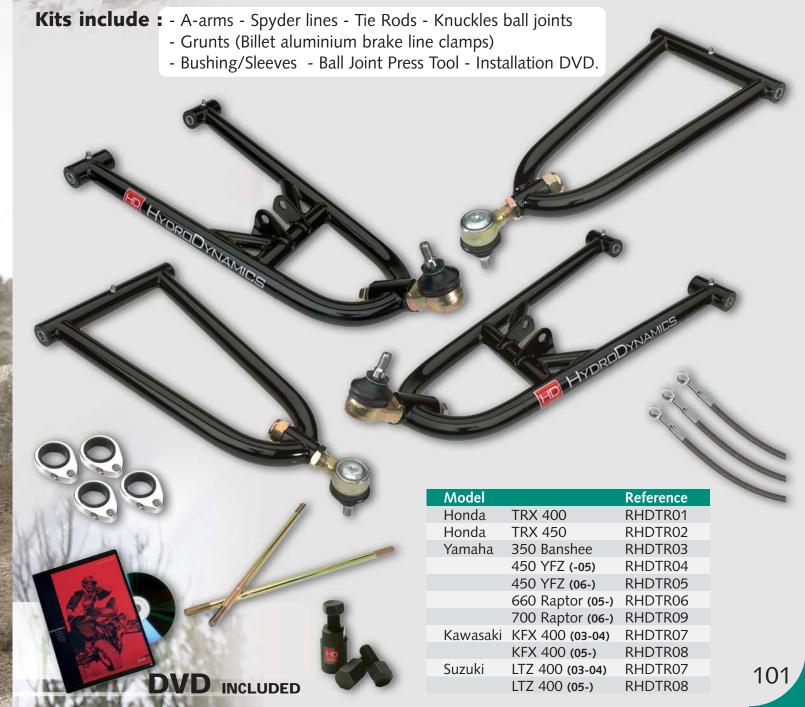

The most complete ATV front A-Arm kit in the world featuring the 100% 4130 Chromoly Alloy +2 Phantom A-Arms. This revolutionary kit literally has everything you could possibly need for the front of your ATV less the Shocks.

Most Arms feature zerk fittings in all pivot points to allow for ease of maintenance. The perfect castor is designed into the arm eliminating the need for expensive, hi-wear helm joints. The +2 inch wider design and data acquisition determined placement of the shock mounts result in a dramatically improved wheel force curve which provides an unequaled feeling of stability and control with dramatically increased wheel travel.