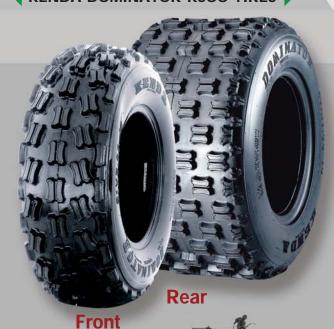

## **∢** KENDA DOMINATOR K300 TIRES ▶

- Excellent for racers and recreational riders.
- Good value tire.

## Kenda K300 "Dominator"

Tread has split-knob design for better cornering and braking whilst providing exceptional straight line traction. Tough, durable casing and a long range compound.

(E) = Homologated for the road.