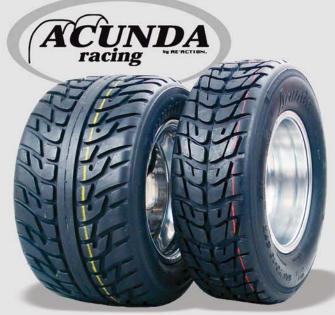

## **4** ACUNDA TIRES

- Rubber: racing / competition / sport.
- Maximum Grip.
- Extreme performance.
- E mark homologation for the road.

| Reference      | Ply |      | Goma     | Use          |
|----------------|-----|------|----------|--------------|
| RAC-T165x70/10 | 2PR | T.L. | T (red)  | Racing       |
| RAC-M165x70/10 | 2PR | T.L. | M (blue) | sport / road |
| RAC-T225x40/10 | 2PR | T.L. | T (red)  | Racing       |
| RAC-M225x40/10 | 2PR | T.L. | M (blue) | sport / road |