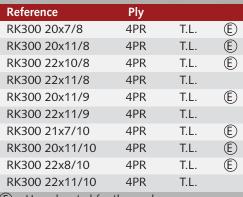

## **∢** KENDA DOMINATOR K300 TIRES ▶

- Excellent for racers and recreational riders.
- Good value tire.

## Kenda K300 "Dominator"

Tread has split-knob design for better cornering and braking whilst providing exceptional straight line traction. Tough, durable casing and a long range compound.

(E) = Homologated for the road.