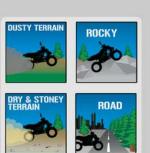

## **ROAD/LEISURE USAGE**

## 





ROCKY

ROAD

A NEW mix tread pattern for a perfect mix on road and off road. The exclusive design provides a very safe and comfortable ride. Road legal.

| Reference       | Ply |      |   |     |
|-----------------|-----|------|---|-----|
| RK546 20x7/8    | 4PR | T.L. | Œ | 23N |
| RK546 21x7/10   | 4PR | T.L. | Œ | 25N |
| RK546 165x70/10 | 4PR | T.L. | Œ | 27N |
| RK546 25x8/12   | 4PR | T.L. | Ð | 43N |

✓ K547 "Speedracer" rear



## √ K572 "RoadGo"





The NEW mixed tread pattern for rear wheels. A wide range of sizes from 8 to 12 inches to fit most ATVs. Road legal.

| Reference       | Ply |        |     |
|-----------------|-----|--------|-----|
| RK547 18x9.5/8  | 4PR | T.L. 🕑 | 30N |
| RK547 19x8.00/8 | 4PR | T.L. 🖲 | 24N |
| RK547 21x10/8   | 4PR | T.L. 🖲 | 37N |
| RK547 22